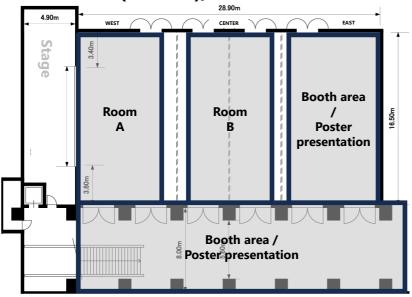

|
| January 31st, 2025 | Deadline for Sponsor Applications                         |
| March 14th, 2025   | Deadline for Abstracts                                    |
| April 30th, 2025   | Deadline for early registration fee                       |
| April 30th, 2025   | Deadline for ordering advertisements in the final program |
| June 22-25, 2025   | 10 <sup>th</sup> AOMSC                                    |

#### **Special Requests**

We are aware that sponsorship of any of the above items may not suit your current marketing aims. We are therefore willing to tailor a package to conform to your objectives. Please feel free to contact the Conference Secretariat to discuss your needs.



# **Conference floor map**

#### 12F Main Hall C





# 1F Main Hall (A and B)/Booth area





#### 10<sup>th</sup> Asia-Oceania Mass Spectrometry Conference June 22-25, 2025 @ Ishigaki Island, Okinawa, Japan

# **Registration Form**

Please return to

10th Asia-Oceania Mass Spectrometry Conference, Conference Secretariat

c/o Academy Center

358-5 Yamabuki-cho, Shinjuku-ku, Tokyo 162-0801 Japan

FAX: +81-3-5227-8632

E-mail: aomsc10-desk@conf.bunken.co.jp

We would like to participate in the exhibition at the  $10^{th}$  Asia Oceania Mass Spectrometry Conference. Our company data are as follows:

| Company         |           |
|-----------------|-----------|
| Street          | P.O. Box  |
| City            | Zip Code  |
| Country         | Web Site  |
| Telephone       | Facsimile |
| Contact person: |           |
| Position        | e-mail    |
| We order:       |